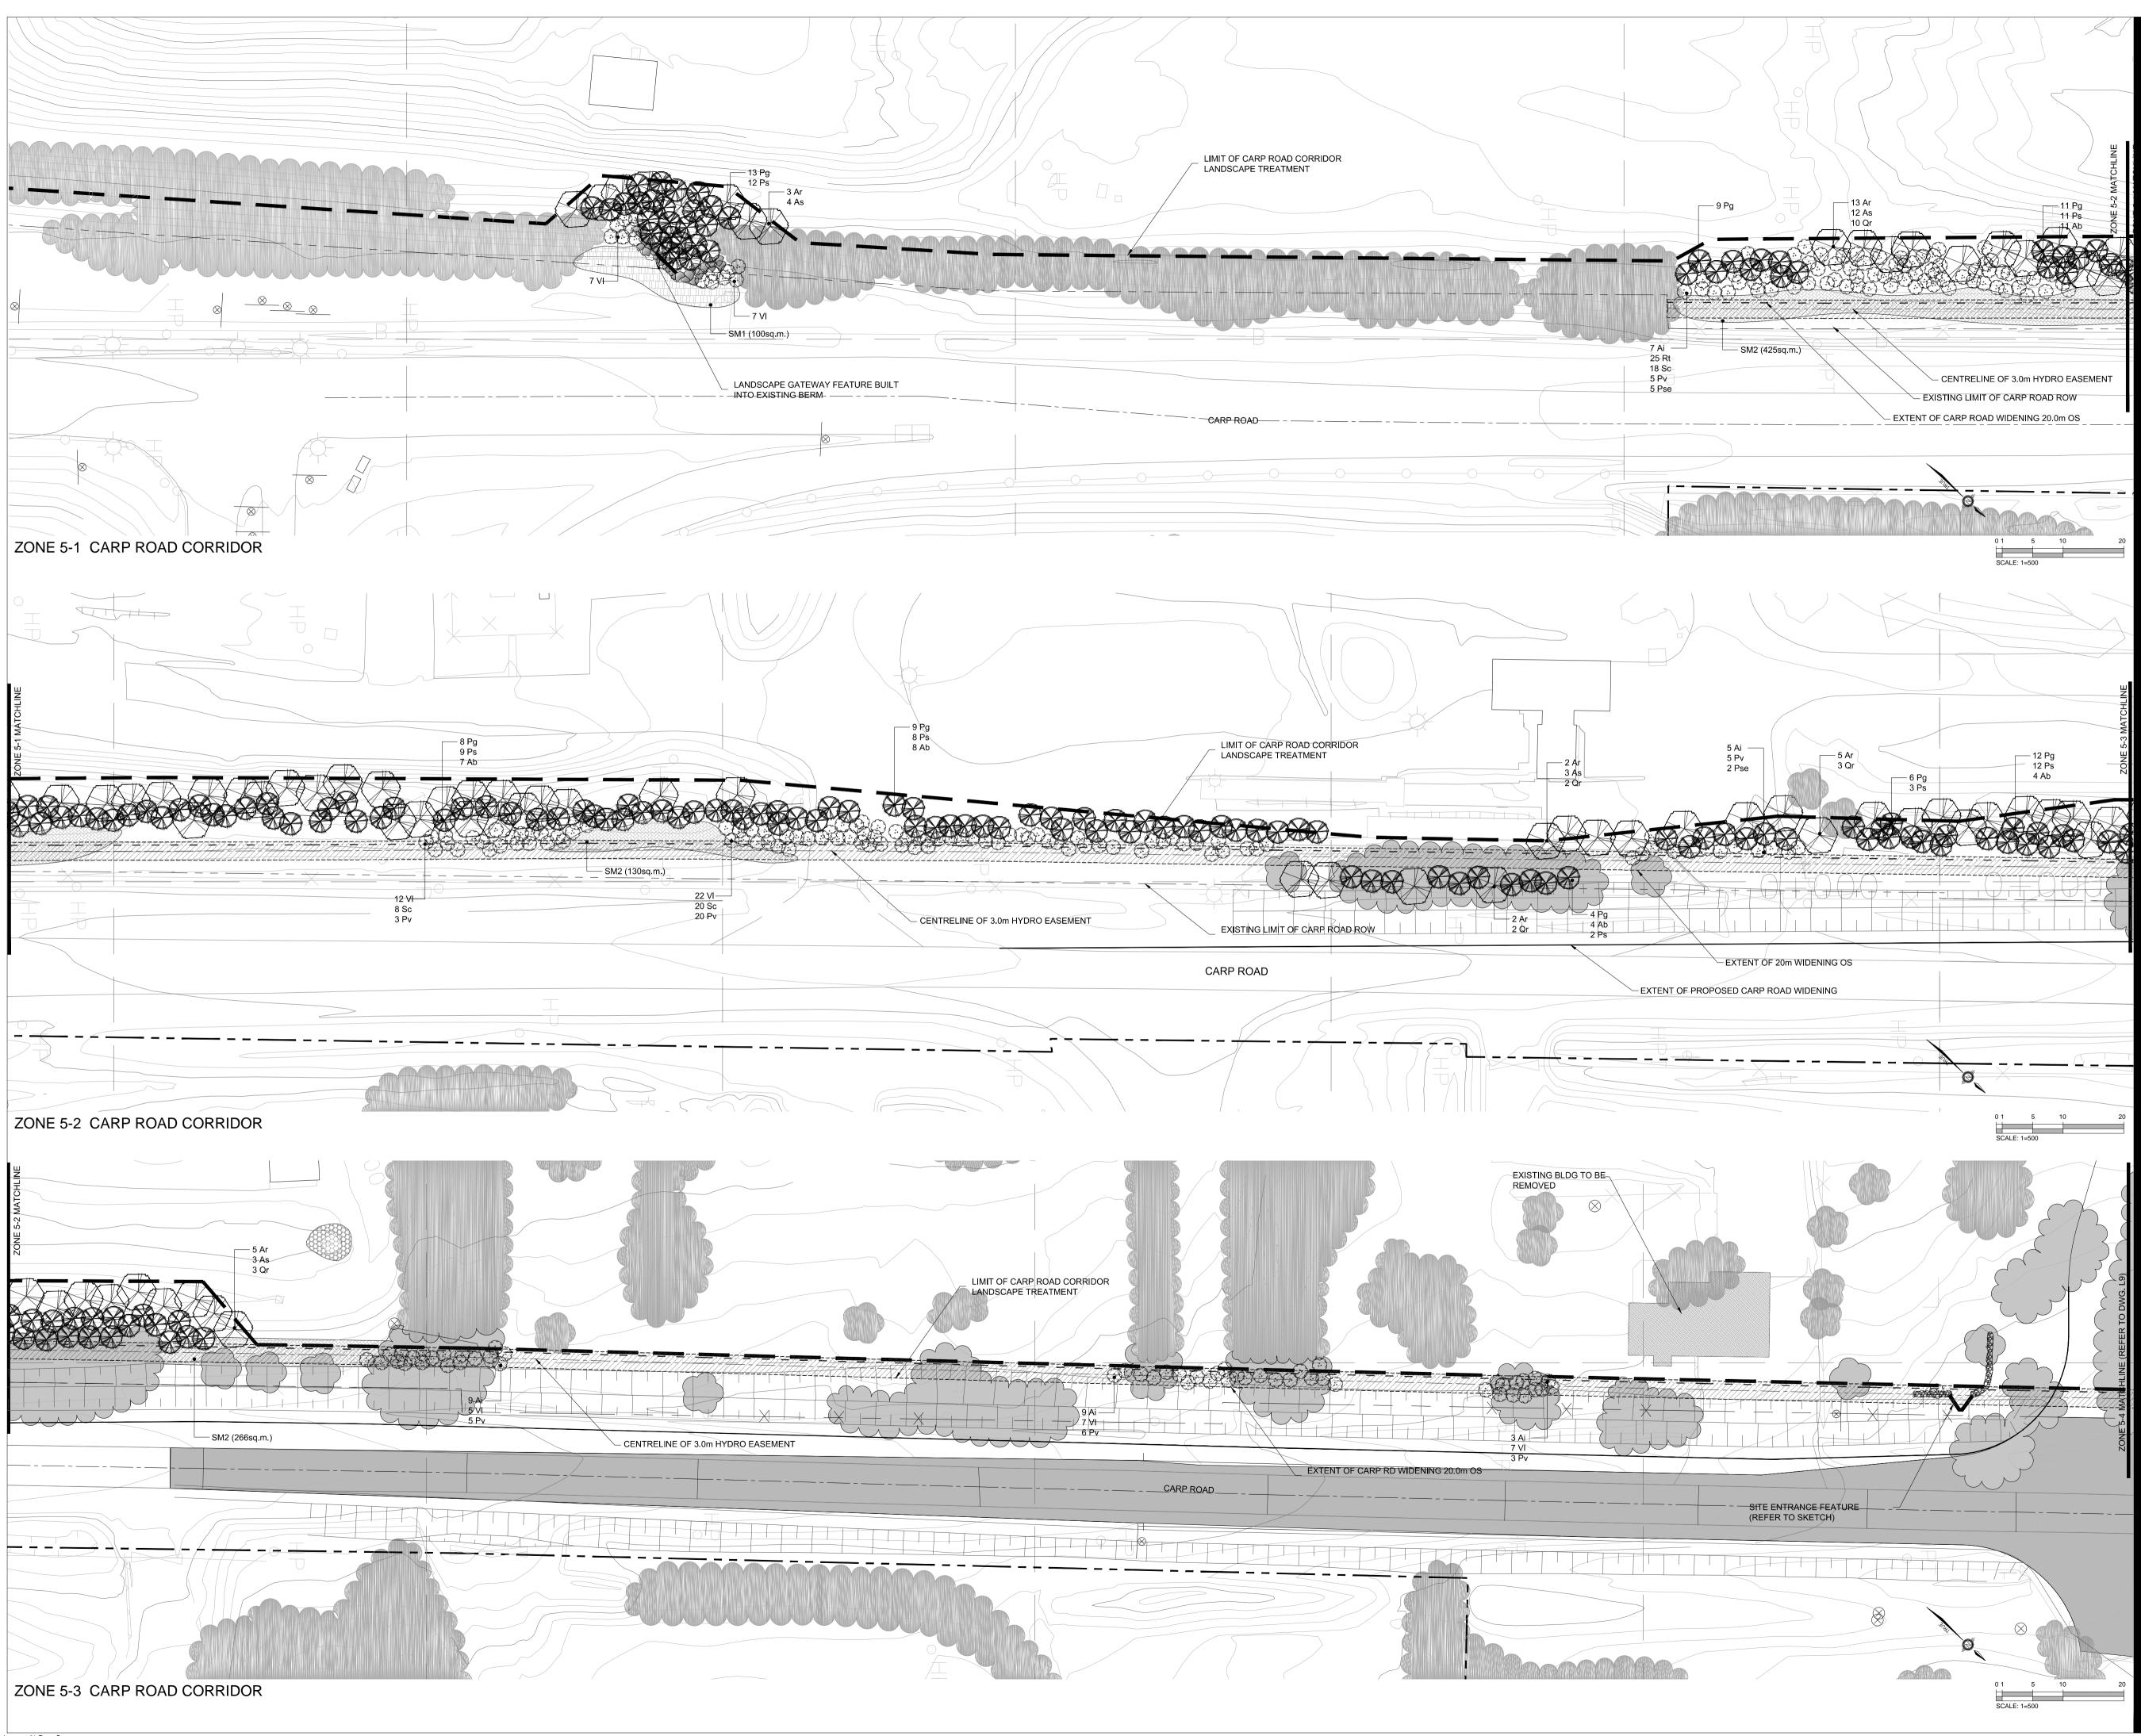

## CONSULTANT

| AECOM Canada Ltd.<br>302-1150 Morrison Drive<br>Ottawa, ON<br>613.820.8282 tel 613.820.8338 fax<br>www.aecom.com |                                                        |
|------------------------------------------------------------------------------------------------------------------|--------------------------------------------------------|
| LEGEND:                                                                                                          |                                                        |
|                                                                                                                  | EXISTING VEGETATION TO BE<br>PROTECTED AND MAINTAINED  |
|                                                                                                                  | EXISTING VEGETATION TO BE<br>REMOVED                   |
|                                                                                                                  | - CARP ROAD RIGHT OF WAY                               |
|                                                                                                                  | EXTENT OF CARP ROAD<br>CORRIDOR LANDSCAPE<br>TREATMENT |
|                                                                                                                  | PROPOSED NATIVE PLANTINGS<br>IN NATURAL ARRANGEMENTS   |
|                                                                                                                  | SM1 - "WILDFLOWER SUN"<br>NATIVE SEED MIX              |
|                                                                                                                  | SM2 - "BUTTERFLY<br>HUMMINGBIRD" NATIVE SEED<br>MIX    |
| AREA LEFT<br>FALLOW                                                                                              | AREA ALLOWED TO UNDERGO<br>NATURAL SUCCESSION          |
|                                                                                                                  | ···                                                    |
|                                                                                                                  |                                                        |
| REVISION DATE<br>RE-ISSUED FOR SPA SUBMISSION 21                                                                 |                                                        |

DRAWING TITLE

Carp Road Corridor Landscape Zone 5 (Drawing 1/2)

DRAWING DATE February 2015 DRAWN BY: A. BECKING

0085